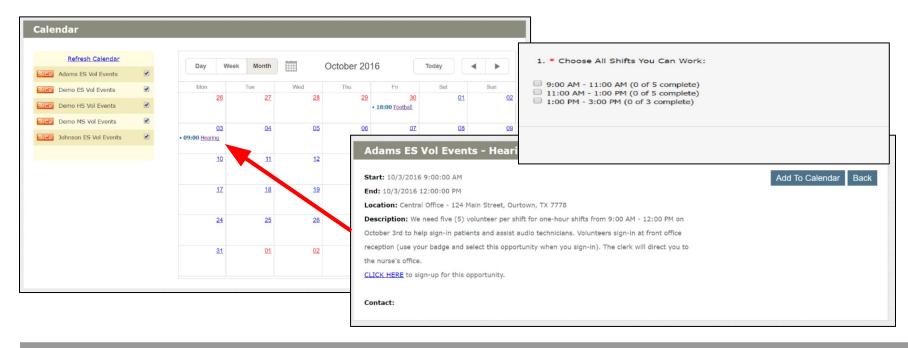

# Calendar Sign-up

### Upcoming Events Display On Website Calendar

Approved Volunteers Sign-up, Choose Shifts & Add To Personal Calendar

### **Details**

| Name                                                                                                                                   | Туре                  |   | School           |   |  |  |  |
|----------------------------------------------------------------------------------------------------------------------------------------|-----------------------|---|------------------|---|--|--|--|
| Hearing Tests                                                                                                                          | Clerical/Office       | • | Adams Elementary | ۲ |  |  |  |
|                                                                                                                                        |                       |   |                  |   |  |  |  |
| Location                                                                                                                               |                       |   |                  |   |  |  |  |
| Central Office - 124 Main Street, Ourtown, TX 7778                                                                                     |                       |   |                  |   |  |  |  |
| Description                                                                                                                            |                       |   |                  |   |  |  |  |
| We need five (5) volunteer per shift for one-hour shifts from 9:00 AM 3rd to help sign-in patients and assist audio technicians.       | 12:00 PM on October   |   |                  |   |  |  |  |
| Volunteers sign-in at front office reception (use your badge and select you sign-in). The clerk will direct you to the nurse's office. | this opportunity when |   |                  |   |  |  |  |
|                                                                                                                                        |                       |   |                  |   |  |  |  |
|                                                                                                                                        |                       |   |                  |   |  |  |  |

# My Account Sign-up

|                              |                       |                 | Opportunity:                                                                                    | Hearing Tests                                                                                                                          |  |  |  |  |
|------------------------------|-----------------------|-----------------|-------------------------------------------------------------------------------------------------|----------------------------------------------------------------------------------------------------------------------------------------|--|--|--|--|
|                              |                       |                 | School:                                                                                         | Adams Elementary                                                                                                                       |  |  |  |  |
| Opportunities                |                       |                 | Location:                                                                                       | Adams ES - 124 Main Street, Ourtown, TX 7778                                                                                           |  |  |  |  |
| Please sign-up for an opport | unity from the list h | elow Click on   | Coordinator:                                                                                    | Demo Support                                                                                                                           |  |  |  |  |
| of the opportunity.          | unity from the list L | elow. click off | Description: We need five (5) volunteer per shift for one-hour shifts                           |                                                                                                                                        |  |  |  |  |
|                              |                       |                 |                                                                                                 | 9:00 AM - 12:00 PM on October 3rd to help sign-in patients<br>and assist audio technicians. Volunteers sign-in at front                |  |  |  |  |
| Schools on your profile that | may have available    | opportunities:  |                                                                                                 | office reception (use your badge and select this opportunity<br>when you sign-in). The clerk will direct you to the nurse's<br>office. |  |  |  |  |
| *Administration Building ,De | mo High ,Adams El     | ementary        | Starts:                                                                                         | 10/3/2016 9:00:00 AM                                                                                                                   |  |  |  |  |
|                              |                       |                 | Volunteers Needed:                                                                              | 15                                                                                                                                     |  |  |  |  |
| Name                         | School                | Type            | Volunteers Still Needed:                                                                        | 15                                                                                                                                     |  |  |  |  |
| Feetball Concession 1        | Dep High              |                 | nteers for three shifts in the morning to complete our hearing tests<br>nentary on October 2nd. | Please choose the shift you want to work for the hearing tests opportunity                                                             |  |  |  |  |
| Football Concession_1        | Denio High            | Au              |                                                                                                 | ide Later                                                                                                                              |  |  |  |  |
| Football Concession 2        | Demo High             | At              |                                                                                                 |                                                                                                                                        |  |  |  |  |
|                              | git                   |                 | se All Shifts You Can Work:                                                                     |                                                                                                                                        |  |  |  |  |
| Football Concession_3        | Demo High             |                 | - 11:00 AM (0 of 5 complete)                                                                    |                                                                                                                                        |  |  |  |  |
|                              |                       |                 | 1 - 1:00 PM (0 of 5 complete)<br>- 3:00 PM (0 of 3 complete)                                    |                                                                                                                                        |  |  |  |  |
| Hearing Tests                | Adams                 | Cle             |                                                                                                 |                                                                                                                                        |  |  |  |  |
|                              | Elementary            |                 |                                                                                                 | Cancel Submit                                                                                                                          |  |  |  |  |
|                              |                       |                 |                                                                                                 |                                                                                                                                        |  |  |  |  |