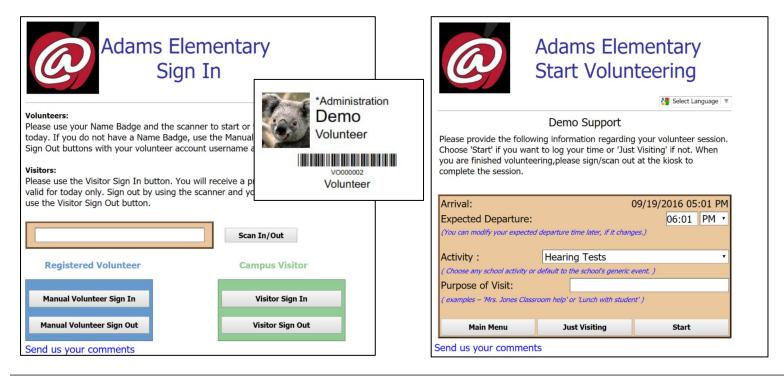

# **EZVolunteer Kiosk**

#### Volunteers Sign-in With Account Details Or Name Badge

Select From Available Activities To Sign-up & Log Hours